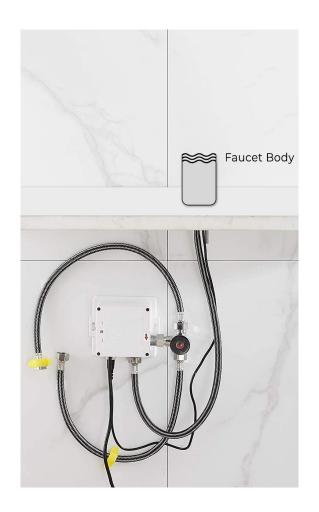

## SPECS:

Power: DC:6V(4AA alkaline battery) AC:220V-240V; 50/60HZ Water Consumption: 0.05-1.6Mpa Detection Zone: 16-32 cm or adjustable Motor valve lifespan: up to 500000 flushes

Battery lifespan: 100000 cycles Static Power Consumption: 0.36mw Working Power consumption: 0.5mw Inductive Opening Time: < 1 second Inductive Closing Time: < 2 second Dia.of inlet / outlet pipe: G1/2" Flux: ≥0.07L/S Temperature: 0.1-50°/C Flow Rate: 2 GPM (7.57 L/min)