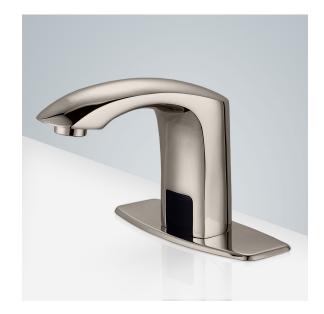

## FONTANA COMMERCIAL CONTEMPORARY BRUSHED NICKEL BATHROOM AUTOMATIC SENSOR FAUCET SPECS

- Fontana Sensor Faucets $^{\circ}$ -

## 7.8" 4.7" 6.2"